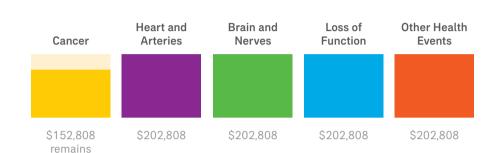

AGE

56

1 × claim for **Heart attack** 

\$50,416 (50%)

**SUM ASSURED AT CLAIM** \$100,832

\$101,236

\$203

remains

\$607

remains

\$101,236

Other Health

\$101,236

**Bert** 

AGE

61