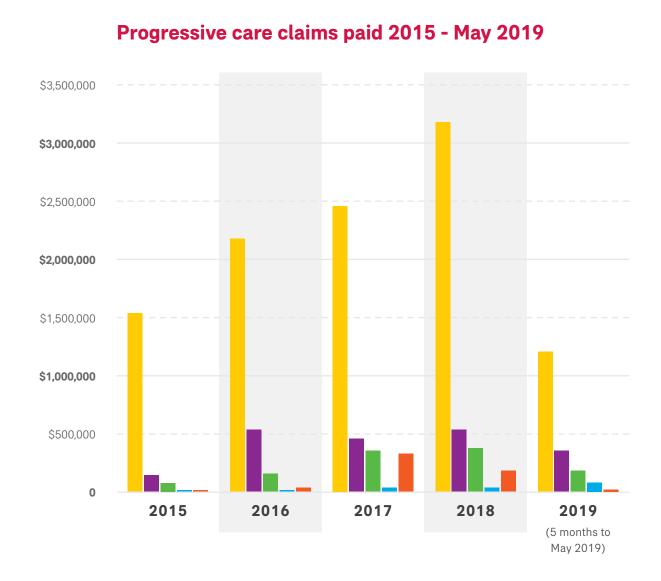

## **Progressive Care**

As of 31 May 2019, we've paid \$14.696m in Progressive Care claims AIA's Progressive Care is a severity-related trauma product designed to meet clients' needs throughout their lives.

Progressive Care has no expiry age and enables your clients to receive multiple claim payments if the severity of their medical condition worsens or if they suffer from unrelated medical conditions. Here are some of the real life claims paid under Progressive Care since 2015.

## Progressive Care

As of 31 May 2019,

we've paid **\$14.696m** in Progressive Care claims