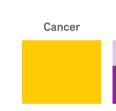

**Richie** AGE 31

1 × claim for **Testicular cancer PAID** \$50,000 (25%)

**SUM ASSURED AT CLAIM** \$200,000