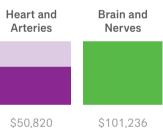

AGE

56

1 × claim for **Heart attack** 

\$50,416 (50%)

**SUM ASSURED AT CLAIM** \$100,832

\$101,236

\$203

remains

\$607

remains

\$101,236

Other Health

\$101,236

**Bert** 

AGE

61